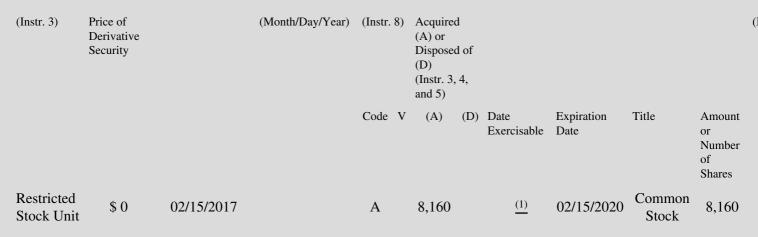

The number of RSUs reported represents the maximum possible number of shares that are eligible for vesting, which is 200% of the number of shares at target payout. One-third of these RSUs are eligible to vest on each of the first three anniversaries of the grant date.

(1) The actual number of shares that will vest on each vesting date will be determined by comparing the price of Biogen common stock on such vesting date to the price on the grant date (i.e., number of vested shares = number of shares at target payout times [the 30-day average closing stock price ending on the vesting date divided by the 30-day average closing stock price on the grant date]).