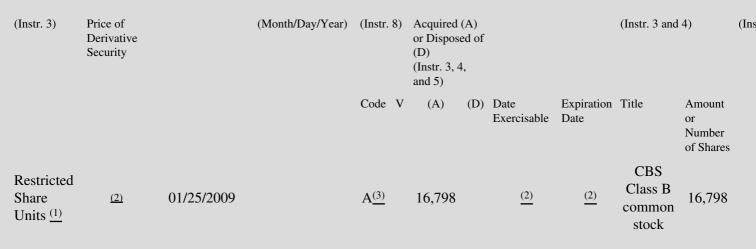

 Table II - Derivative Securities Acquired, Disposed of, or Beneficially Owned
 (e.g., puts, calls, warrants, options, convertible securities)

| 1. Title of | 2.          | 3. Transaction Date | 3A. Deemed         | 4.        | 5. Number of | 6. Date Exercisable and | 7. Title and Amount | 8. P |
|-------------|-------------|---------------------|--------------------|-----------|--------------|-------------------------|---------------------|------|
| Derivative  | Conversion  | (Month/Day/Year)    | Execution Date, if | Transacti | orDerivative | Expiration Date         | of Underlying       | Der  |
| Security    | or Exercise |                     | any                | Code      | Securities   | (Month/Day/Year)        | Securities          | Sec  |

## **Explanation of Responses:**

- \* If the form is filed by more than one reporting person, see Instruction 4(b)(v).
- \*\* Intentional misstatements or omissions of facts constitute Federal Criminal Violations. See 18 U.S.C. 1001 and 15 U.S.C. 78ff(a).
- Granted under the Issuer's long term incentive plan. (1)
- The Restricted Share Units vest in four equal annual installments beginning on February 28, 2009 and are settled by delivery of a (2)corresponding number of the Issuer's shares upon vesting.
- (3) On January 25, 2009, the performance target associated with these RSUs was certified as having been achieved.