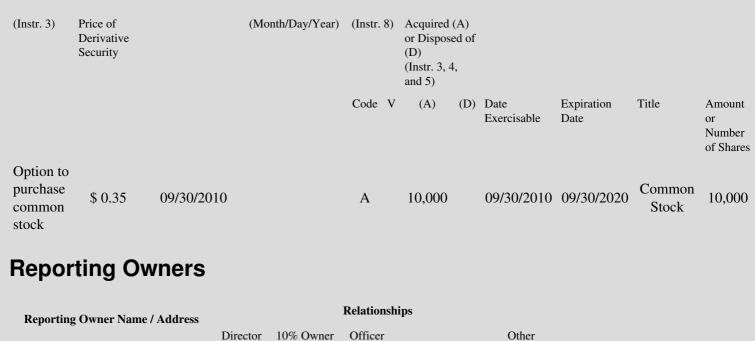

 Table II - Derivative Securities Acquired, Disposed of, or Beneficially Owned

 (e.g., puts, calls, warrants, options, convertible securities)

| 1. Title of | 2.          | 3. Transaction Date | 3A. Deemed         | 4.        | 5. Number of | 6. Date Exercisable and | 7. Title and Amount of |
|-------------|-------------|---------------------|--------------------|-----------|--------------|-------------------------|------------------------|
| Derivative  | Conversion  | (Month/Day/Year)    | Execution Date, if | Transacti | orDerivative | Expiration Date         | Underlying Securities  |
| Security    | or Exercise |                     | any                | Code      | Securities   | (Month/Day/Year)        | (Instr. 3 and 4)       |