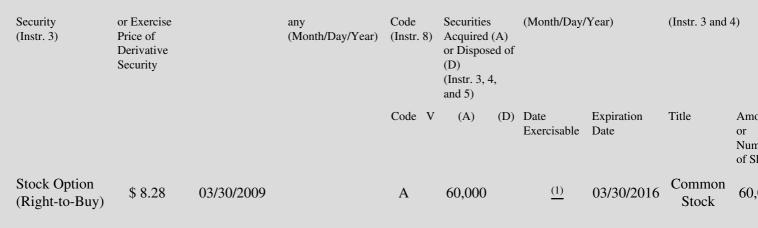

| 1. Title of | 2.         | 3. Transaction Date | 3A. Deemed         | 4.        | 5. Number of | 6. Date Exercisable and | 7. Title and Amou |
|-------------|------------|---------------------|--------------------|-----------|--------------|-------------------------|-------------------|
| Derivative  | Conversion | (Month/Day/Year)    | Execution Date, if | Transacti | orDerivative | Expiration Date         | Underlying Securi |

(1) These options shall vest as to 25% per year on each of March 30,2010, March 30,2011, March 30,2012 and March 30, 2013.

Note: File three copies of this Form, one of which must be manually signed. If space is insufficient, *see* Instruction 6 for procedure. Potential persons who are to respond to the collection of information contained in this form are not required to respond unless the form displays a currently valid OMB number.