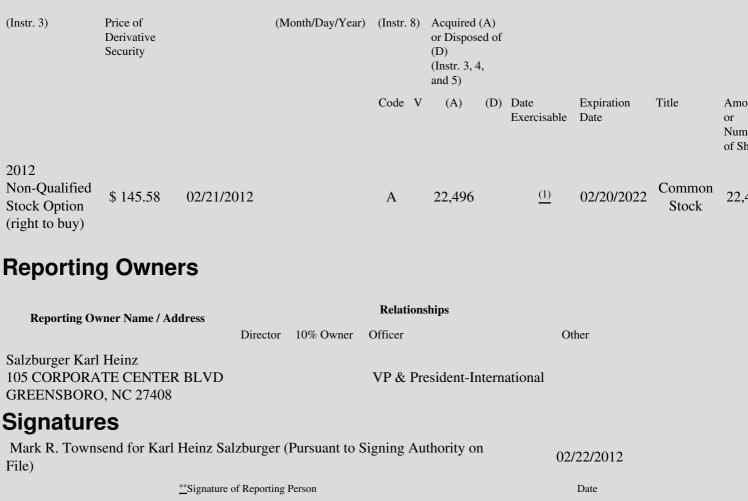

| 1. Title of | 2.          | 3. Transaction Date | 3A. Deemed         | 4.        | 5. Number of | 6. Date Exercisable and | 7. Title and Amour |
|-------------|-------------|---------------------|--------------------|-----------|--------------|-------------------------|--------------------|
| Derivative  | Conversion  | (Month/Day/Year)    | Execution Date, if | Transacti | orDerivative | Expiration Date         | Underlying Securit |
| Security    | or Exercise |                     | any                | Code      | Securities   | (Month/Day/Year)        | (Instr. 3 and 4)   |

(1) This option vests as follows: 7,499 shares vest on 02/21/2013; 7,499 shares vest on 02/21/2014; and 7,498 shares vest on 02/21/2015.

Note: File three copies of this Form, one of which must be manually signed. If space is insufficient, *see* Instruction 6 for procedure. Potential persons who are to respond to the collection of information contained in this form are not required to respond unless the form displays a currently valid OMB number.