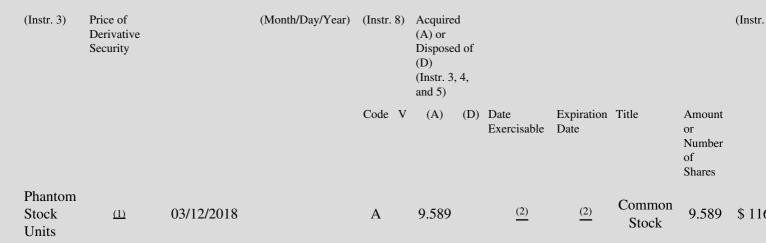

1. Title of Derivative Conversion Security or Exercise

3. Transaction Date 3A. Deemed (Month/Day/Year) Execution Date, if

any

5. Number 4. Transaction of Derivative Expiration Date Code Securities

6. Date Exercisable and (Month/Day/Year)

7. Title and Amount of 8. Price **Underlying Securities** Deriva (Instr. 3 and 4) Securi

1

# **Explanation of Responses:**

- \* If the form is filed by more than one reporting person, see Instruction 4(b)(v).
- \*\* Intentional misstatements or omissions of facts constitute Federal Criminal Violations. See 18 U.S.C. 1001 and 15 U.S.C. 78ff(a).
- (1) The security converts to common stock on a one-for-one basis.
- (2) After termination of employment with PPG.
- (3) Total of all phantom stock units held by the reporting person in the PPG Industries, Inc. Deferred Compensation Plan.