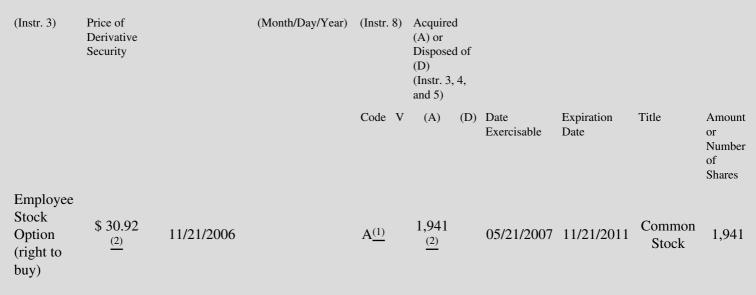

# Table II - Derivative Securities Acquired, Disposed of, or Beneficially Owned (e.g., puts, calls, warrants, options, convertible securities)

| 1. Title of | 2.          | 3. Transaction Date | 3A. Deemed         | 4.         | 5. Number       | 6. Date Exercisable and | 7. Title and Amount of |
|-------------|-------------|---------------------|--------------------|------------|-----------------|-------------------------|------------------------|
| Derivative  | Conversion  | (Month/Day/Year)    | Execution Date, if | Transactio | onof Derivative | Expiration Date         | Underlying Securities  |
| Security    | or Exercise |                     | any                | Code       | Securities      | (Month/Day/Year)        | (Instr. 3 and 4)       |

## **Explanation of Responses:**

\* If the form is filed by more than one reporting person, *see* Instruction 4(b)(v).

Date

- \*\* Intentional misstatements or omissions of facts constitute Federal Criminal Violations. See 18 U.S.C. 1001 and 15 U.S.C. 78ff(a).
- (1) Formula option grant exempt under Rule 16b-3(b).
- (2) Number of shares and exercise price reflect 2:1 stock split effective 11/21/2006.