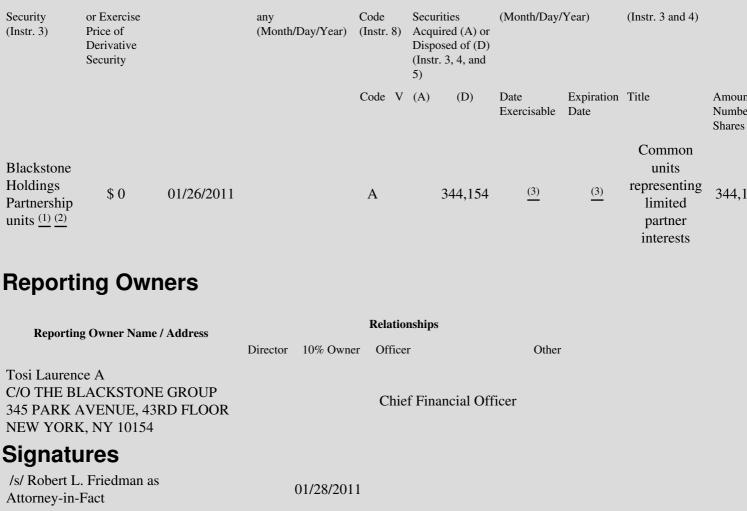

| 1. Title of | 2.         | 3. Transaction Date | 3A. Deemed         | 4.        | 5. Number of  | 6. Date Exercisable and | 7. Title and Amount of |
|-------------|------------|---------------------|--------------------|-----------|---------------|-------------------------|------------------------|
| Derivative  | Conversion | (Month/Day/Year)    | Execution Date, if | Transacti | iorDerivative | Expiration Date         | Underlying Securities  |

(1) Granted under the 2007 Equity Incentive Plan, as amended, these deferred restricted Blackstone Holdings partnership units (which term refers collectively to a partnership unit in each of Blackstone Holdings I L.P., Blackstone Holdings II L.P., Blackstone Holdings III L.P., and Blackstone Holdings IV L.P.) will vest on the five year anniversary of the grant date subject to Mr. Tosi's continued employment with Blackstone. (Continued to footnote 2).

As these deferred restricted Blackstone Holdings partnership units vest, the underlying Blackstone Holdings units will be delivered to the reporting person except that no more than ?? of the vested units will be delivered during his service with Blackstone (with the remaining units to be delivered after the completion of his restrictive covenant period). Not withstanding the foregoing, the units may be delivered earlier upon a change in control of Blackstone.

Pursuant to an exchange agreement, holders of Blackstone Holdings partnership units, subject to the vesting and minimum retained ownership requirements and transfer restrictions set forth in the partnership agreements of the Blackstone Holdings partnerships, may up to four times each year (subject to the terms of the exchange agreement) exchange their Blackstone Holdings partnership units for The Blackstone Group L.P. common units on a one-for-one basis, subject to customary conversion rate adjustments for splits, unit

(3) Blackstone Group E.1. common units on a one-for-one basis, subject to customary conversion rate adjustments for spins, unit distributions and reclassifications. A Blackstone Holdings limited partner must exchange one partnership unit in each of the four Blackstone Holdings partnerships to effect an exchange for a common unit. Notwithstanding the foregoing, the reported Blackstone Holdings partnership units may not be exchanged at any time prior to December 31, 2011 other than pursuant to transaction or programs, approved by Blackstone.