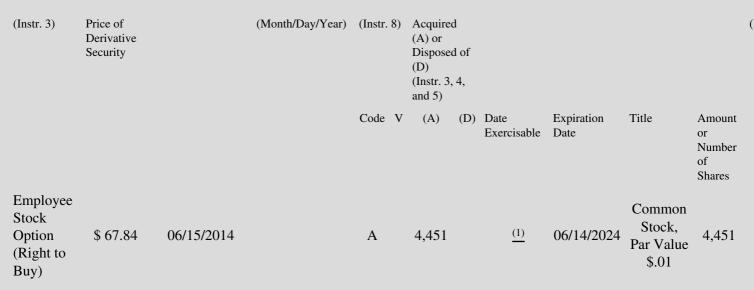

 (e.g., puts, calls, warrants, options, convertible securities)

| 1. Title of | 2.          | 3. Transaction Date | 3A. Deemed         | 4.         | 5. Number      | 6. Date Exercisable and | 7. Title and Amount of | 8 |
|-------------|-------------|---------------------|--------------------|------------|----------------|-------------------------|------------------------|---|
| Derivative  | Conversion  | (Month/Day/Year)    | Execution Date, if | Transactio | nof Derivative | Expiration Date         | Underlying Securities  | D |
| Security    | or Exercise |                     | any                | Code       | Securities     | (Month/Day/Year)        | (Instr. 3 and 4)       | S |

(1) This option becomes exercisable in increments of 25% on the first four anniversaries of the date of grant, June 15, 2014.

Note: File three copies of this Form, one of which must be manually signed. If space is insufficient, *see* Instruction 6 for procedure. Potential persons who are to respond to the collection of information contained in this form are not required to respond unless the form displays a currently valid OMB number.