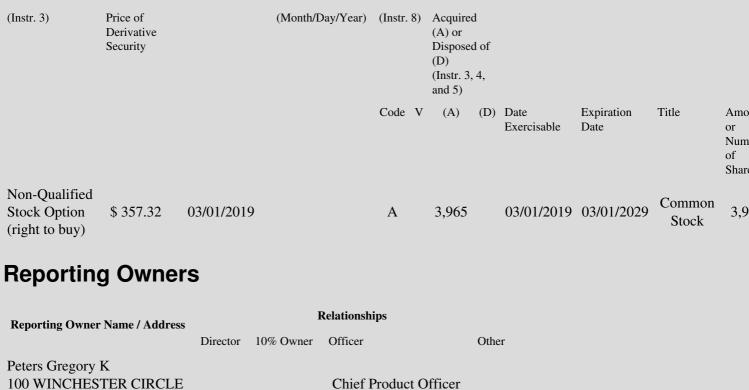

Table II - Derivative Securities Acquired, Disposed of, or Beneficially Owned (e.g., puts, calls, warrants, options, convertible securities)

| 1. Title of | 2.          | 3. Transaction Date | 3A. Deemed         | 4.         | 5. Number       | 6. Date Exercisable and | 7. Title and Amour |
|-------------|-------------|---------------------|--------------------|------------|-----------------|-------------------------|--------------------|
| Derivative  | Conversion  | (Month/Day/Year)    | Execution Date, if | Transactio | onof Derivative | Expiration Date         | Underlying Securit |
| Security    | or Exercise |                     | any                | Code       | Securities      | (Month/Day/Year)        | (Instr. 3 and 4)   |

## Edgar Filing: Peters Gregory K - Form 4

100 WINCHESTER CIRCLE LOS GATOS, CA 95032