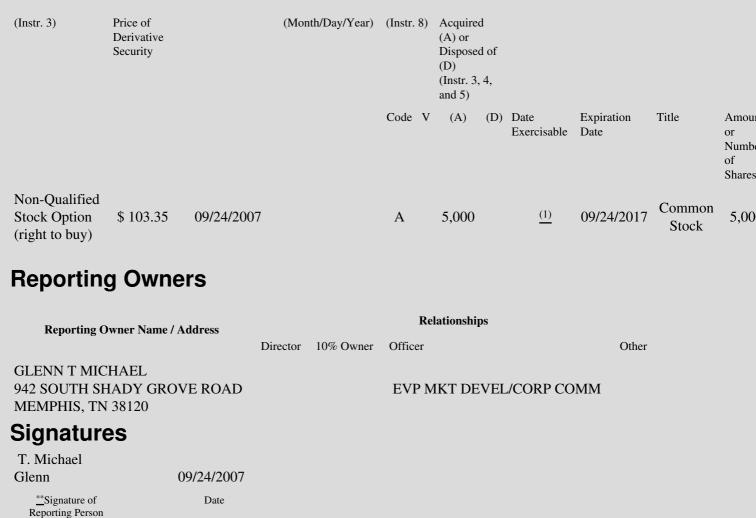

 Table II - Derivative Securities Acquired, Disposed of, or Beneficially Owned

 (e.g., puts, calls, warrants, options, convertible securities)

| 1. Title of | 2.          | 3. Transaction Date | 3A. Deemed         | 4.         | 5. Number      | 6. Date Exercisable and | 7. Title and Amount  |
|-------------|-------------|---------------------|--------------------|------------|----------------|-------------------------|----------------------|
| Derivative  | Conversion  | (Month/Day/Year)    | Execution Date, if | Transactio | nof Derivative | Expiration Date         | Underlying Securitie |
| Security    | or Exercise |                     | any                | Code       | Securities     | (Month/Day/Year)        | (Instr. 3 and 4)     |

(1) These options first become exercisable one year from date of grant.

Note: File three copies of this Form, one of which must be manually signed. If space is insufficient, *see* Instruction 6 for procedure. Potential persons who are to respond to the collection of information contained in this form are not required to respond unless the form displays a currently valid OMB number.